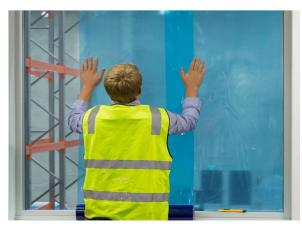

## Protecta Film Window

Easy Application

Special Adhesive Technology

**VV** Protection

Window and glass protection film is a smart solution to ensure that your windows remain clean from the start to the finish of your job.

## **Key Benefits:**

- Easy to roll out and press in place
- Special adhesive technology sits tights against the window surface
- Protects windows from splashes and debris
- UV protected perfect for both indoor and outdoor use