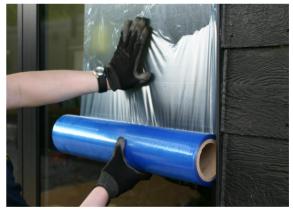

## **Key Benefits:**

- Easy to roll out and press in place
- Special adhesive technology sits tights against the window surface
- Protects windows from splashes and debris
- UV protected perfect for both indoor and outdoor use