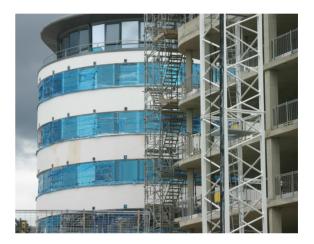

## Protecta Film Window

Easy Application

Special Adhesive Technology

**VV** Protection

Window and glass protection film is a smart solution to ensure that your windows remain clean from the start to the finish of your job.

## **Main Applications:**

• Protection of glass and frames on most windows and doors, against paint and mortar splashes